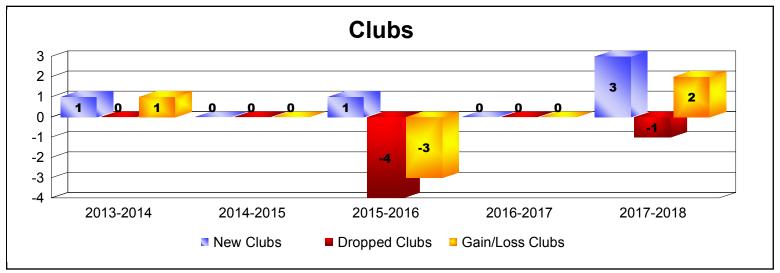

| Year      | New<br>Clubs | Dropped<br>Clubs | Gain/<br>Loss<br>Clubs | New<br>Members | Charter<br>Members | Reinstate<br>Members | Transfer<br>Members | Total<br>Member<br>Added | Total<br>Members<br>Dropped | Gain/<br>Loss<br>Members |
|-----------|--------------|------------------|------------------------|----------------|--------------------|----------------------|---------------------|--------------------------|-----------------------------|--------------------------|
| 2013-2014 | 1            | 0                | 1                      | 69             | 20                 | 3                    | 3                   | 95                       | -79                         | 16                       |
| 2014-2015 | 0            | 0                | 0                      | 53             | 21                 | 68                   | 0                   | 142                      | -141                        | 1                        |
| 2015-2016 | 1            | -4               | -3                     | 61             | 22                 | 4                    | 4                   | 91                       | -232                        | -141                     |
| 2016-2017 | 0            | 0                | 0                      | 60             | 0                  | 10                   | 0                   | 70                       | -68                         | 2                        |
| 2017-2018 | 3            | -1               | 2                      | 160            | 85                 | 9                    | 0                   | 254                      | -125                        | 129                      |
| Average   | 1            | -1               | 0                      | 81             | 30                 | 19                   | 1                   | 130                      | -129                        | 1                        |