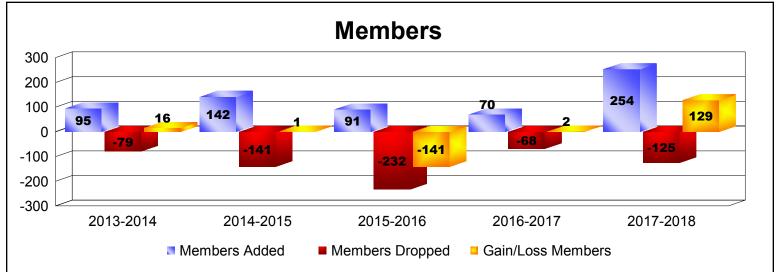

| Year      | New<br>Clubs | Dropped<br>Clubs | Gain/<br>Loss<br>Clubs | New<br>Members | Charter<br>Members | Reinstate<br>Members | Transfer<br>Members | Total<br>Member<br>Added | Total<br>Members<br>Dropped | Gain/<br>Loss<br>Members |
|-----------|--------------|------------------|------------------------|----------------|--------------------|----------------------|---------------------|--------------------------|-----------------------------|--------------------------|
| 2013-2014 | 1            | 0                | 1                      | 69             | 20                 | 3                    | 3                   | 95                       | -79                         | 16                       |
| 2014-2015 | 0            | 0                | 0                      | 53             | 21                 | 68                   | 0                   | 142                      | -141                        | 1                        |
| 2015-2016 | 1            | -4               | -3                     | 61             | 22                 | 4                    | 4                   | 91                       | -232                        | -141                     |
| 2016-2017 | 0            | 0                | 0                      | 60             | 0                  | 10                   | 0                   | 70                       | -68                         | 2                        |
| 2017-2018 | 3            | -1               | 2                      | 160            | 85                 | 9                    | 0                   | 254                      | -125                        | 129                      |
| Average   | 1            | -1               | 0                      | 81             | 30                 | 19                   | 1                   | 130                      | -129                        | 1                        |