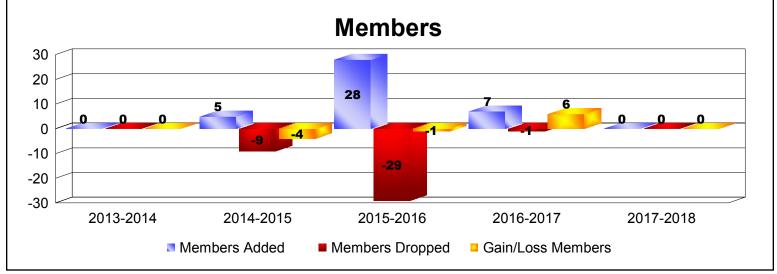

MBR0065 Page 2 of 3 8/27/2018 9:28:12AM

| Year      | New<br>Clubs | Dropped<br>Clubs | Gain/<br>Loss<br>Clubs | New<br>Members | Charter<br>Members | Reinstate<br>Members | Transfer<br>Members | Total<br>Member<br>Added | Total<br>Members<br>Dropped | Gain/<br>Loss<br>Members |
|-----------|--------------|------------------|------------------------|----------------|--------------------|----------------------|---------------------|--------------------------|-----------------------------|--------------------------|
| 2013-2014 | 0            | 0                | 0                      | 0              | 0                  | 0                    | 0                   | 0                        | 0                           | 0                        |
| 2014-2015 | 0            | 0                | 0                      | 4              | 0                  | 0                    | 1                   | 5                        | -9                          | -4                       |
| 2015-2016 | 0            | 0                | 0                      | 0              | 0                  | 28                   | 0                   | 28                       | -29                         | -1                       |
| 2016-2017 | 0            | 0                | 0                      | 7              | 0                  | 0                    | 0                   | 7                        | -1                          | 6                        |
| 2017-2018 | 0            | 0                | 0                      | 0              | 0                  | 0                    | 0                   | 0                        | 0                           | 0                        |
| Average   | 0            | 0                | 0                      | 2              | 0                  | 6                    | 0                   | 8                        | -8                          | 0                        |