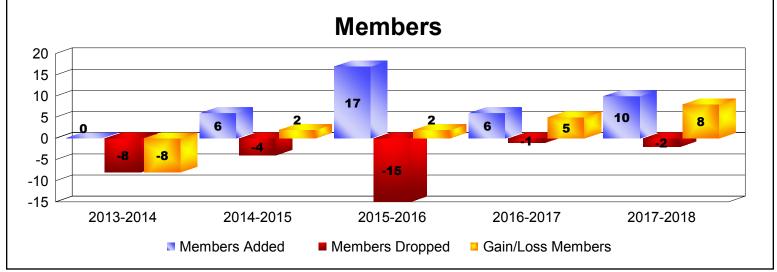

MBR0065 Page 1 of 3 8/27/2018 9:28:12AM

| Year      | New<br>Clubs | Dropped<br>Clubs | Gain/<br>Loss<br>Clubs | New<br>Members | Charter<br>Members | Reinstate<br>Members | Transfer<br>Members | Total<br>Member<br>Added | Total<br>Members<br>Dropped | Gain/<br>Loss<br>Members |
|-----------|--------------|------------------|------------------------|----------------|--------------------|----------------------|---------------------|--------------------------|-----------------------------|--------------------------|
| 2013-2014 | 0            | 0                | 0                      | 0              | 0                  | 0                    | 0                   | 0                        | -8                          | -8                       |
| 2014-2015 | 0            | 0                | 0                      | 6              | 0                  | 0                    | 0                   | 6                        | -4                          | 2                        |
| 2015-2016 | 0            | 0                | 0                      | 5              | 0                  | 12                   | 0                   | 17                       | -15                         | 2                        |
| 2016-2017 | 0            | 0                | 0                      | 6              | 0                  | 0                    | 0                   | 6                        | -1                          | 5                        |
| 2017-2018 | 0            | 0                | 0                      | 10             | 0                  | 0                    | 0                   | 10                       | -2                          | 8                        |
| Average   | 0            | 0                | 0                      | 5              | 0                  | 2                    | 0                   | 8                        | -6                          | 2                        |